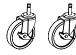

## PARTS KEY:

A x 1 Top **B** x 1 **Bottom** 

Tub Shelves\* (SEC, EC, STC, and TC models)

Flat Shelves\* (EC, HE, HC, LE, LP, and WT models) 4" Standard Casters

C x 2

**Locking Casters** 

D x 2

Non-Locking Casters