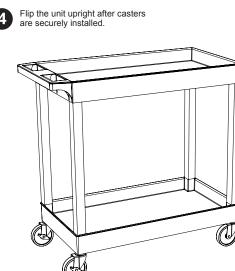

, SEC, STC, BC, HE, HC, LE, LP, and WT-series

www.luxorworkspaces.com | 800-323-4656

## PARTS KEY:



A x 1 Top **B** x 1 **Bottom** 

Tub Shelves\* (SEC, EC, STC, and TC models)



Flat Shelves\* (EC, HE, HC, LE, LP, and WT models) 4" Standard Casters

C x 2



**Locking Casters** 

D x 2



Non-Locking Casters

E x 4



Square Legs (WT, SEC, and EC models)

OR

E x 4



Round Legs (LE, LP, STC, TC, and BC models) **REQUIRED TOOLS:** 

Rubber Mallet (Not included)

## **IMPORTANT:**

If your cart includes options such as a power strip, pullout shelf, locking drawer, or locking cabinet, installation instructions for those components will be included in their packaging.

### \*NOTE:

Some EC, STC, and TC models come with a mix of flat and tub shelves.

# **ASSEMBLY INSTRUCTIONS:**