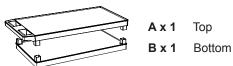

## PARTS KEY:

A x 1 Top **B** x 1 **Bottom** 

Tub Shelves\* (SEC, EC, STC, and TC models)

Flat Shelves\* (EC, HE, HC, LE, LP, and WT models) 4" Standard Casters

C x 2

**Locking Casters** 

D x 2

Non-Locking Casters