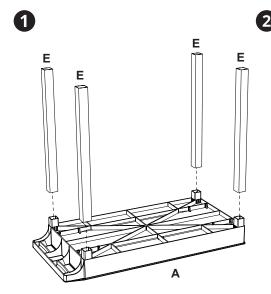

TC, EC, SEC, STC, BC, HE, HC, LE, LP, and WT-series

www.luxorworkspaces.com | 800-323-4656

## PARTS KEY:



A x 1 Top **B** x 1 **Bottom** 

Tub Shelves\* (SEC, EC, STC, and TC models)



Flat Shelves\* (EC, HE, HC, LE, LP, and WT models) 4" Standard Casters

C x 2



**Locking Casters** 

D x 2



Non-Locking Casters

E x 4



Square Legs (WT, SEC, and EC models)

OR

E x 4



Round Legs (LE, LP, STC, TC, and BC models) **REQUIRED TOOLS:** 

Rubber Mallet (Not included)

## **IMPORTANT:**

If your cart includes options such as a power strip, pullout shelf, locking drawer, or locking cabinet, installation instructions for those components will be included in their packaging.

### \*NOTE:

Some EC, STC, and TC models come with a mix of flat and tub shelves.

# **ASSEMBLY INSTRUCTIONS:**