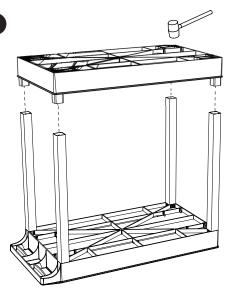

, EC, SEC, STC, BC, HE, HC, LE, LP, and WT-series

www.luxorworkspaces.com | 800-323-4656

## PARTS KEY:



A x 1 Top **B** x 1 **Bottom** 

Tub Shelves\* (SEC, EC, STC, and TC models)



Flat Shelves\* (EC, HE, HC, LE, LP, and WT models) 4" Standard Casters

C x 2



**Locking Casters** 

D x 2



Non-Locking Casters

E x 4



Square Legs (WT, SEC, and EC models)

OR

E x 4



Round Legs (LE, LP, STC, TC, and BC models) **REQUIRED TOOLS:** 

Rubber Mallet (Not included)

## **IMPORTANT:**

If your cart includes options such as a power strip, pullout shelf, locking drawer, or locking cabinet, installation instructions for those components will be included in their packaging.

### \*NOTE:

Some EC, STC, and TC models come with a mix of flat and tub shelves.

# **ASSEMBLY INSTRUCTIONS:**