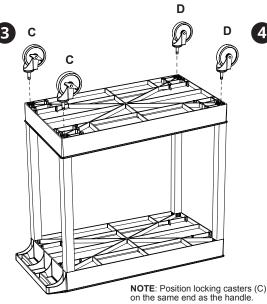

## PARTS KEY:

A x 1 Top **B** x 1 **Bottom** 

Tub Shelves\* (SEC, EC, STC, and TC models)

Flat Shelves\* (EC, HE, HC, LE, LP, and WT models) 4" Standard Casters

C x 2

**Locking Casters** 

D x 2

Non-Locking Casters